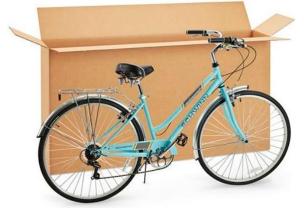

### **Corrugated Cardboard Bike Box**

The box must be a corrugated cardboard bike box designed for a bike, no portion of the bike can be protruding. If the box is intact and not dilapidated it is acceptable for interline shipping.