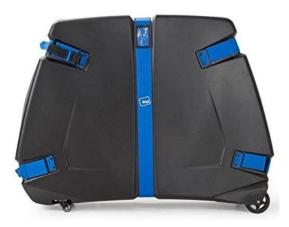

#### Hard Side Bike Container

Hard sided bike containers designed for the A soft sided bike bag designed for the bike inside is acceptable by all airlines. It must be secured on all sides.