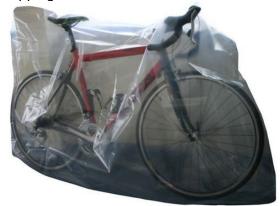

### **Plastic Bike Bag**

Does not provide any protection to the bike, the shipper will need to assume liability for shipping on Pacific Coastal Airlines. It cannot be used for interline shipping.