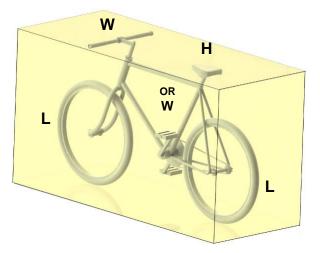

# How an assembled non-containerized bike will be dimensioned

### for rating purposes

**Length =** The farthest part of the front tire to the farthest point of the rear tire.

<sup>w</sup>Width = The widest point of the handle bars if not turned, **OR** see Note below.

<u>Note</u>: Handlebars are required to be turned sideways and pedals removed. If the pedals have been removed use the widest point from the outside of each pedal stem.

<sup>H</sup>**Height =** From the ground to the top of the seat.