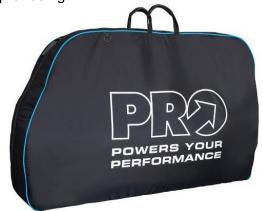

#### Soft Side Bike Container

bike inside is acceptable by all airlines. It must be sealed on all sides with no openings/tears or any part of the bike protruding.